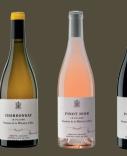

# Red

Merlot | Cabernet Sauvianon Syrah | Pinot Noir | Mourvèdre Carignan Vieilles Vignes

Chardonnay Sauvignon Blanc Viognier

Grenache

> Chardonnay | white Pinot Noir | rosé Pinot Noir I red

The "Single vineyard" range

Comparable to Grands Crus, which reflect the intrinsic character of our terroirs.

Le Palajo | 100% Charonnay | white La Métairie | 100% Pinot Noir | red **Solaire** | 100% Pinot Noir | red