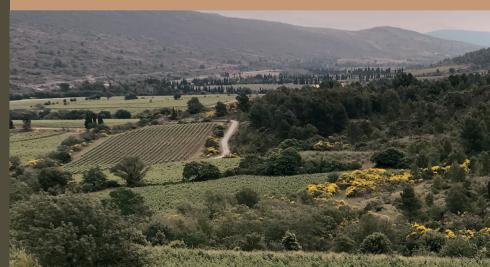

### OUR ESTATE

EXCEPTIONAL TERROIRS DEDICATED TO THE PRODUCTION OF HIGH-QUALITY PINOT NOIR AND CHARDONNAY WINES CRAFTED FROM HANDPICKED. ORGANICALLY GROWN GRAPES.

Located in a magnificent setting at the heart of the Haute Vallée de l'Aude, Domaine de la Métairie d'Alon is an estate composed of 25 hectares of vineyards, divided into 25 plots, which are located in 11 named vineyards surrounding the village. The vines are cultivated organically, with the utmost respect for nature. The calcareous clay soil allows the two varietals to express all of their characteristic aromas and flavours to their fullest potential.