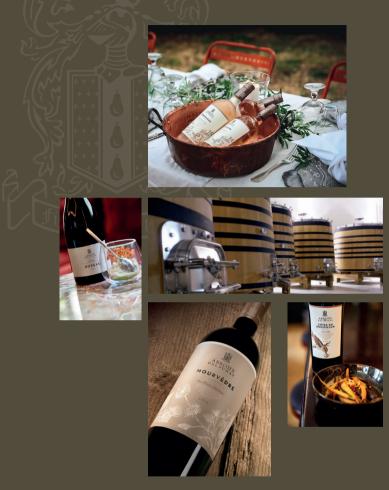

# Red

Merlot | Cabernet Sauvianon Syrah | Pinot Noir | Mourvèdre Carignan Vieilles Vignes

Chardonnay Sauvignon Blanc Viognier

Grenache

#### Red

Corbières, Côtes du Roussillon Minervois

#### White

Languedoc