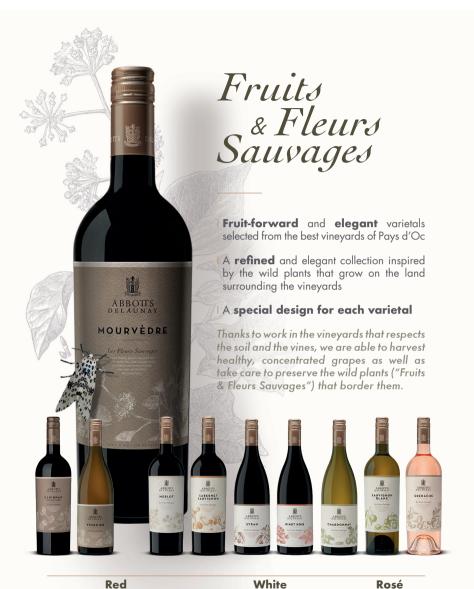

# Red

Merlot | Cabernet Sauvianon Syrah | Pinot Noir | Mourvèdre Carignan Vieilles Vignes

Chardonnay Sauvignon Blanc Viognier

Grenache

#### Red

Corbières, Côtes du Roussillon Minervois

#### White

Languedoc